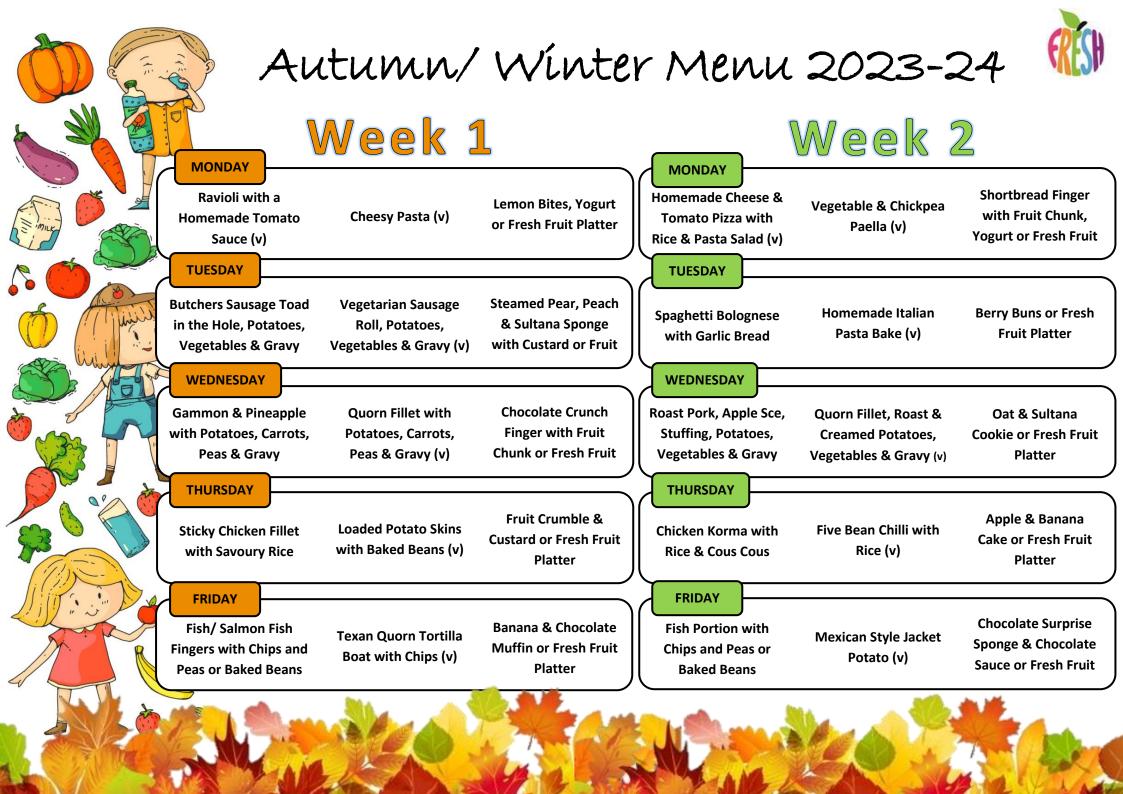

## Our commitment to you.....

Our "Food For Life Served Here" menu means we serve *Fresh, local, honest food*.

Our food is free from *undesirable trans fats, sweeteners*and additives

Our food is freshly prepared on site by professional staff who care about quality and ingredients

We support local wherever possible...our meat comes from Quality Cuts of Sandbach, Littler's of Sandiway and Barrows of Bollington

We use free range eggs, organic yogurt, organic Mornflake oats and MSC fish.

We are taking steps to reduce sugar in our recipes

We are taking steps to reduce single use plastic

We can and will cater for all special dietary requirements

Autumn/Winter 2023-24

At: Warmingham Primary

| December 2023 |    |    |    |     |    |    |  |
|---------------|----|----|----|-----|----|----|--|
| Μ             | Τu | W  | т  | Fri | Şa | Şu |  |
|               |    |    |    | 1   | 2  | 3  |  |
| ę             | 5  | 6  | 7  | 8   | 9  | 10 |  |
| 11            | 12 | 13 | 14 | 15  | 16 | 17 |  |
| 18            | 19 | 20 | 21 | 22  | 23 | 24 |  |
| 25            | 26 | 27 | 28 | 29  | 30 | 31 |  |