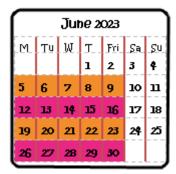

## Warmingham Primary

| May 2023 |    |    |          |     |    |    |
|----------|----|----|----------|-----|----|----|
| Μ        | Τu | W  | т        | Fri | Şa | Şu |
| 1        | 2  | 3  | <b>4</b> | 5   | 6  | 7  |
| 8        | 9  | 10 | 11       | 12  | 13 | 14 |
| 15       | 16 | 17 | 18       | 19  | 20 | 21 |
| 22       | 23 | 24 | 25       | 26  | 27 | 28 |
| 29       | 30 | 31 |          |     |    |    |